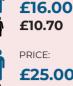

Code

**Blackpool & Illuminations** 

Carlisle

PRICE:

Fri 3

Spend the afternoon at your leisure and return through the Illuminations (18:00)

£16.00

Dep. 10 Code

£10.70

Sat 4 Dep

**Liverpool City Centre** 

PRICE: £19.00

В

£12.70

Code Fri 10

Dep.