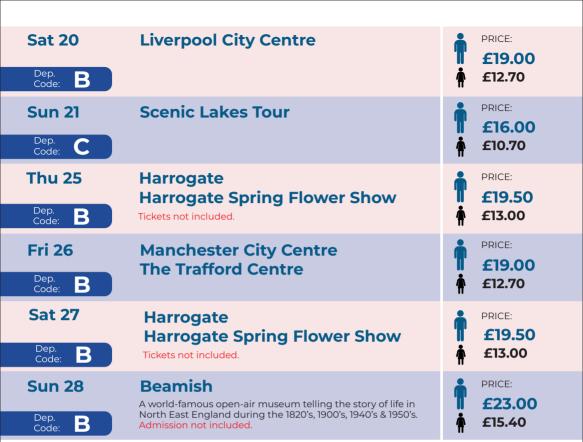

В

**Newcastle City Centre** B

**Gateshead Metro Centre** 

PRICE: £24.00

£16.00

PRICE:

**Manchester City Centre** The Trafford Centre

A world-famous open-air museum telling the story of life in

North East England during the 1820's, 1900's, 1940's & 1950's.

£23.00 £15.40

Dep. B Code: **Thu 16** 

Dep.

Code:

**Fri 17** 

Dep.

Code:

**Harrogate Knitting &** Stitching Show Tickets not included.

Admission not included.

**Beamish** 

**Sat 18 Harrogate Knitting & Stitching Show** Dep. B Code: Tickets not included.

**Liverpool City Centre** 

£13.70

**Sun 19** Dep Code:

**Chester City Centre Cheshire Oaks** 

**Cheshire Oaks & Chester City** 

| Sat 10  Dep. Code: C               | Carlisle<br>Caledonia Park (Gretna)                            | PRICE: <b>£18.50 £12.40</b>                        |
|------------------------------------|----------------------------------------------------------------|----------------------------------------------------|
| Tue 13  Dep. Code: B               | Chester City Centre Cheshire Oaks Cheshire Oaks & Chester City | PRICE: <b>£20.50 £13.70</b>                        |
| Thu 15  Dep. Code: C               | Blackpool                                                      | PRICE:<br>£16.00<br>• £10.70                       |
| Sat 17  Dep. Code: B  Dep. Code: B | Harrogate York                                                 | PRICE:  £19.50  ♠ £13.00  PRICE:  £28.00  ♠ £15.40 |
| Fri 23  Dep. Code: B               | Liverpool City Centre                                          | PRICE:<br>£19.00<br>£12.70                         |
| Sat 24  Dep. Code: B               | Manchester City Centre The Trafford Centre                     | PRICE: £19.00 £12.70                               |
| Mar 2024                           |                                                                |                                                    |
| Sat 2  Dep. Code: B                | Chester City Centre Cheshire Oaks Cheshire Oaks & Chester City | PRICE:<br>£20.50<br>£13.70                         |
| Sun 3  Dep. Code: C                | 3 Counties Tour                                                | £18.00<br>£12.00                                   |
| Fri 8  Dep. Code: C                | Carlisle<br>Caledonia Park (Gretna)                            | PRICE: £18.50 £12.40                               |
|                                    |                                                                |                                                    |