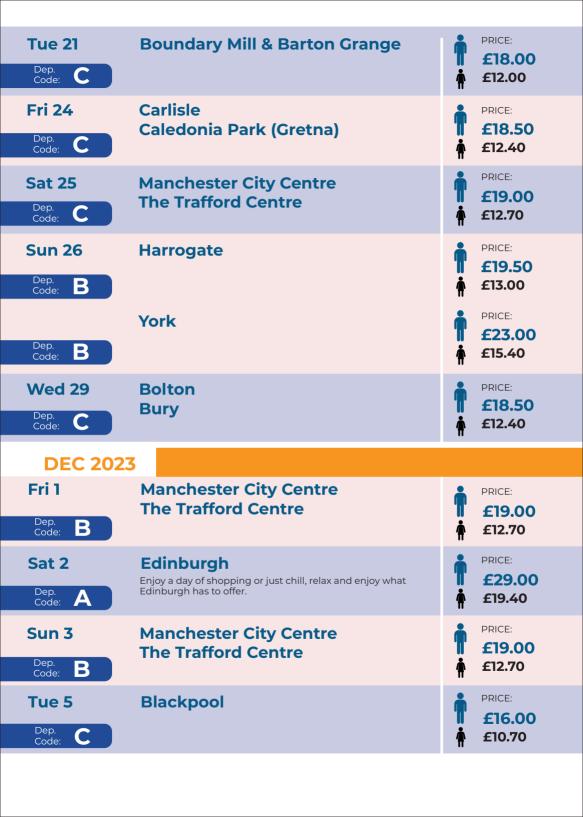

## **OCT 2023**

**Tue 31** 

Caledonia Park (Gretna)

PRICE.

£18.50

£12.40

**NOV 2023** 

Den

Code

**Blackpool & Illuminations** 

Carlisle

PRICE:

Fri 3

Spend the afternoon at your leisure and return through the Illuminations (18:00)

£16.00

Dep. 10 Code

£10.70

Sat 4 Dep

**Liverpool City Centre** 

PRICE: £19.00

В

£12.70

Code Fri 10

Dep.

Code:

**Sat 11** 

Dep.

Code

**Sun 12** 

 ${f B}$ 

В

В

В

**Newcastle City Centre** B

**Gateshead Metro Centre** 

PRICE: £24.00

£16.00

PRICE:

**Manchester City Centre** The Trafford Centre

A world-famous open-air museum telling the story of life in

North East England during the 1820's, 1900's, 1940's & 1950's.

£23.00 £15.40

Dep. B Code: **Thu 16** 

Dep.

Code:

**Fri 17** 

Dep.

Code:

**Harrogate Knitting &** Stitching Show Tickets not included.

Admission not included.

**Beamish** 

**Sat 18 Harrogate Knitting & Stitching Show** Dep. B Code: Tickets not included.

**Liverpool City Centre** 

£13.70

**Sun 19** Dep Code:

**Chester City Centre Cheshire Oaks** 

**Cheshire Oaks & Chester City** 

| Sat 10  Dep. Code: C               | Carlisle<br>Caledonia Park (Gretna)                            | PRICE: <b>£18.50 £12.40</b>                        |
|------------------------------------|----------------------------------------------------------------|----------------------------------------------------|
| Tue 13  Dep. Code: B               | Chester City Centre Cheshire Oaks Cheshire Oaks & Chester City | PRICE: <b>£20.50 £13.70</b>                        |
| Thu 15  Dep. Code: C               | Blackpool                                                      | PRICE:<br>£16.00<br>• £10.70                       |
| Sat 17  Dep. Code: B  Dep. Code: B | Harrogate York                                                 | PRICE:  £19.50  ♠ £13.00  PRICE:  £28.00  ♠ £15.40 |
| Fri 23  Dep. Code: B               | Liverpool City Centre                                          | PRICE:<br>£19.00<br>£12.70                         |
| Sat 24  Dep. Code: B               | Manchester City Centre The Trafford Centre                     | PRICE: £19.00 £12.70                               |
| Mar 2024                           |                                                                |                                                    |
| Sat 2  Dep. Code: B                | Chester City Centre Cheshire Oaks Cheshire Oaks & Chester City | PRICE:<br>£20.50<br>£13.70                         |
| Sun 3  Dep. Code: C                | 3 Counties Tour                                                | £18.00<br>£12.00                                   |
| Fri 8  Dep. Code: C                | Carlisle<br>Caledonia Park (Gretna)                            | PRICE: £18.50 £12.40                               |
|                                    |                                                                |                                                    |