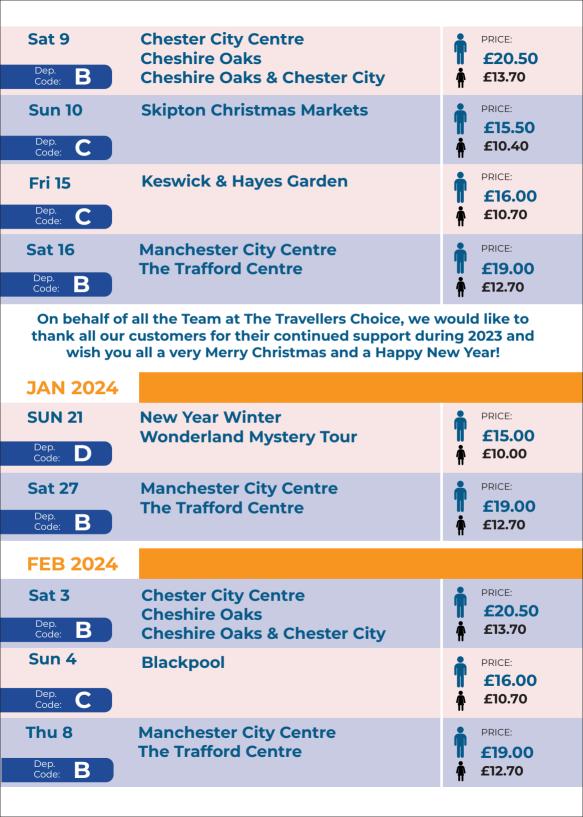

£13.70

**Sun 19** Dep Code:

**Chester City Centre Cheshire Oaks** 

**Cheshire Oaks & Chester City** 

| Sat 10  Dep. Code: C               | Carlisle<br>Caledonia Park (Gretna)                            | PRICE: <b>£18.50 £12.40</b>                        |
|------------------------------------|----------------------------------------------------------------|----------------------------------------------------|
| Tue 13  Dep. Code: B               | Chester City Centre Cheshire Oaks Cheshire Oaks & Chester City | PRICE: <b>£20.50 £13.70</b>                        |
| Thu 15  Dep. Code: C               | Blackpool                                                      | PRICE:<br>£16.00<br>• £10.70                       |
| Sat 17  Dep. Code: B  Dep. Code: B | Harrogate York                                                 | PRICE:  £19.50  ♠ £13.00  PRICE:  £28.00  ♠ £15.40 |
| Fri 23  Dep. Code: B               | Liverpool City Centre                                          | PRICE:<br>£19.00<br>£12.70                         |
| Sat 24  Dep. Code: B               | Manchester City Centre The Trafford Centre                     | PRICE: £19.00 £12.70                               |
| Mar 2024                           |                                                                |                                                    |
| Sat 2  Dep. Code: B                | Chester City Centre Cheshire Oaks Cheshire Oaks & Chester City | PRICE:<br>£20.50<br>£13.70                         |
| Sun 3  Dep. Code: C                | 3 Counties Tour                                                | £18.00<br>£12.00                                   |
| Fri 8  Dep. Code: C                | Carlisle<br>Caledonia Park (Gretna)                            | PRICE: £18.50 £12.40                               |
|                                    |                                                                |                                                    |

| Sat 9  Dep. Code: B    | Manchester City Centre The Trafford Centre      | PRICE: <b>£19.00 ★ £12.70</b> |
|------------------------|-------------------------------------------------|-------------------------------|
| Sun 10  Dep. Code: B   | Harrogate                                       | PRICE:<br>£19.50<br>£13.00    |
| Dep.<br>Code: B        | York                                            | PRICE: <b>£23.00 £15.40</b>   |
| Thu 14  Dep. Code: B   | Liverpool City Centre                           | PRICE: £19.00 £12.70          |
| Sat 16  Dep. Code: B   | Gateshead Metro Centre<br>Newcastle City Centre | PRICE:<br>£24.00<br>• £16.00  |
| Thu 21  Dep. Code: C   | Boundary Mill & Barton Grange                   | PRICE: <b>£18.00 £12.00</b>   |
| Sat 23  Dep. Code: B   | Liverpool City Centre                           | PRICE: £19.00 £12.70          |
| Fri 29  Dep. Code: B   | Alnwick & The Northumberland<br>Coast           | PRICE: <b>£25.00 £16.70</b>   |
| Dep.<br>Code: <b>C</b> | Blackpool Fleetwood Freeport & Blackpool        | PRICE: £16.00 £10.70          |
| Sat 30  Dep. Code: B   | Manchester City Centre The Trafford Centre      | PRICE: £19.00 £12.70          |
| Sun 31  Dep. Code: B   | Scenic Yorkshire Tour                           | PRICE: £19.00 £12.70          |
|                        |                                                 |                               |